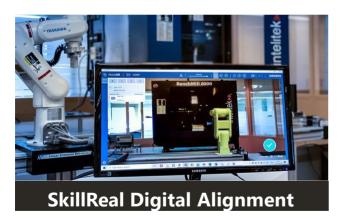

### WHY SkillReal?

- An innovative and patented AR technology
- Precise & accurate 1mm RMS at 5m range
- Highly reliable works on all objects and surfaces
- Enhancing safety & usability by not mandating AR glasses
- Fully integrated with the PLM systems