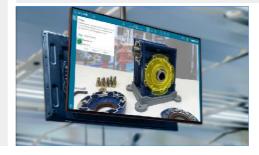

#### **PRODUCTS:**

1. SkillReal AssistAR

2. SkillReal Digital Alignment

# WHYSkillReal?

- •An innovative and patented AR technology
- Precise & accurate 1mm RMS at 5m range
- Highly reliable works on all objects and surfaces
- •Enhancing safety & usability by not mandating AR glasses
- Fully integrated with the PLM systems