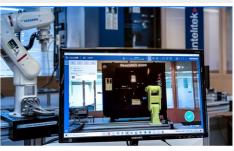

#### **Automotive**

- Station layout & alignment
- · Weld points inspection
- Virtual prototype
- Robot touchup & calibration

#### Line Builders & Machinery

- Line alignment
- · "As Built" vs "As designed"
- Line inspection
- Robot calibration